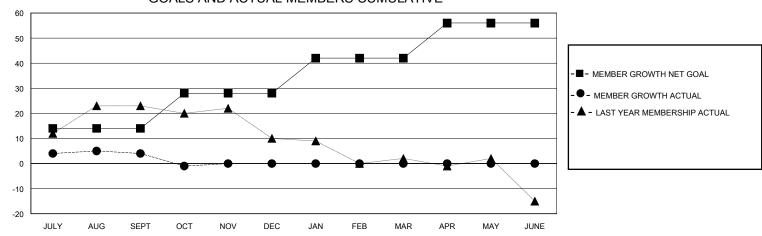

## GOALS AND ACTUAL MEMBERS CUMULATIVE

| DROPPED CLUBS: 0        |         | 24 CLUBS OF 72 ADDED 1 OR MORE<br>NEW MEMBERS | MALE 773 (67.39%)               |              |   |
|-------------------------|---------|-----------------------------------------------|---------------------------------|--------------|---|
| DROPPED MEMBERS         |         |                                               | FEMALE                          | 373 (32.32%) |   |
| DECEASED                | 9       | CLICK HERE FOR CUMULATIVE                     | TOTAL FAMILY UNIT MEMBERS       |              | 0 |
| CLUB CANCELLED<br>OTHER | 0<br>30 | MEMBERSHIP DATA                               | FAMILY MEMBERS PAYING HALF DUES |              | 0 |
| TOTAL                   | 39      |                                               |                                 |              |   |